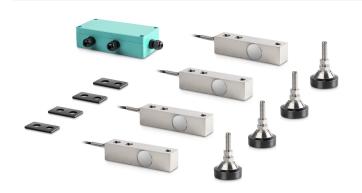

## **KERN CW 1500**

Scale kit with build-type approval for individual assembly of floor scales - suitable for use in harsh industrial environments with humid environmental conditions

| Measuring System        |              |
|-------------------------|--------------|
| Weighing system         | Strain gauge |
| Weighing capacity [Max] | 1500 kg      |
| Load cell connection    | 6-wire       |

| Approval        |     |
|-----------------|-----|
| Accuracy classe | III |

| Construction             |                      |
|--------------------------|----------------------|
| Material display housing | No display available |
| Material load cell(s)    | alloyed steel        |
| Load cells - number      | 4                    |